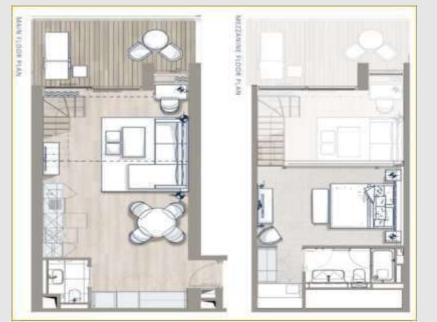

## **Typical Studio**

#### Total surface (including terrace) from 34.40m<sup>2</sup> to 35.50m<sup>2</sup>

## Typical 1 Bedroom

Total surface (including terrace) from 39.50m<sup>2</sup> to 104.50m<sup>2</sup> Total surface (not including terrace) from 44.25m<sup>2</sup> to 69.20m<sup>2</sup>