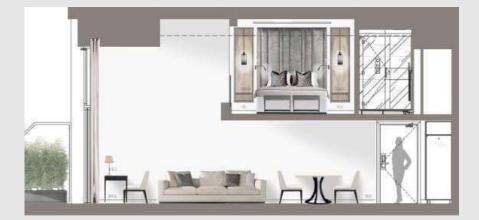

# The Apartments

## Typical 1 Bedroom

Total surface (including terrace) from 39.50m<sup>2</sup> to 104.50m<sup>2</sup> Total surface (not including terrace) from 44.25m<sup>2</sup> to 69.20m<sup>2</sup>