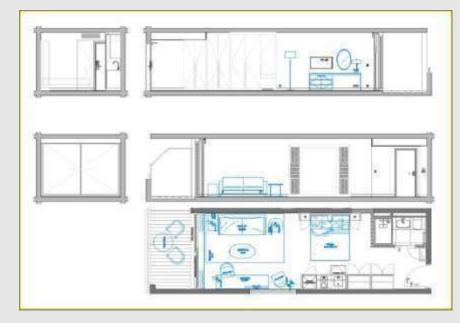

# The Apartments

## **Typical Studio**

#### Total surface (including terrace) from 34.40m<sup>2</sup> to 35.50m<sup>2</sup>