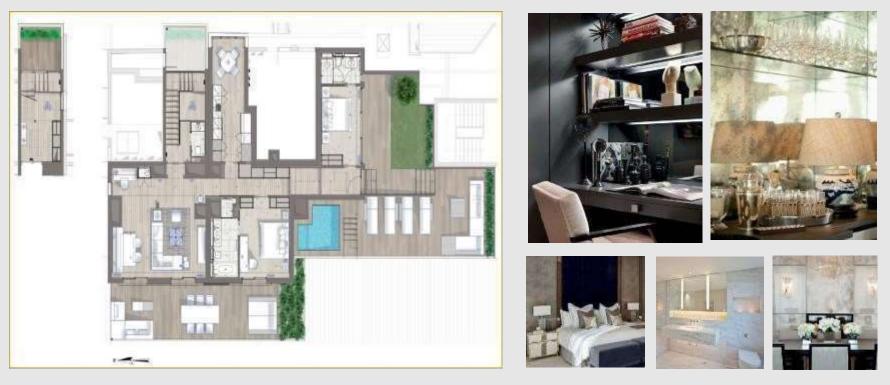

## The 2 bedroom Penthouse Total surface 127m<sup>2</sup> + 134m<sup>2</sup> terrace