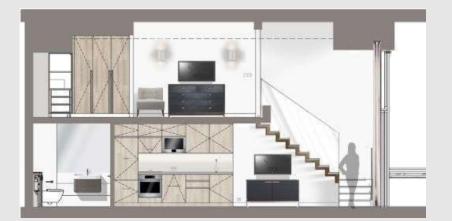

## Typical 1 Bedroom

Total surface (including terrace) from 39.50m<sup>2</sup> to 104.50m<sup>2</sup> Total surface (not including terrace) from 44.25m<sup>2</sup> to 69.20m<sup>2</sup>