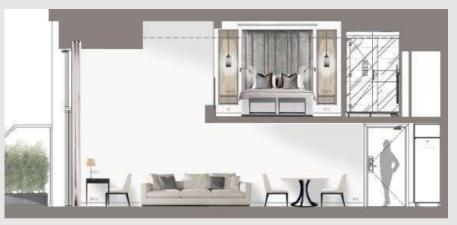

## **Typical Studio**

#### Total surface (including terrace) from 34.40m<sup>2</sup> to 35.50m<sup>2</sup>